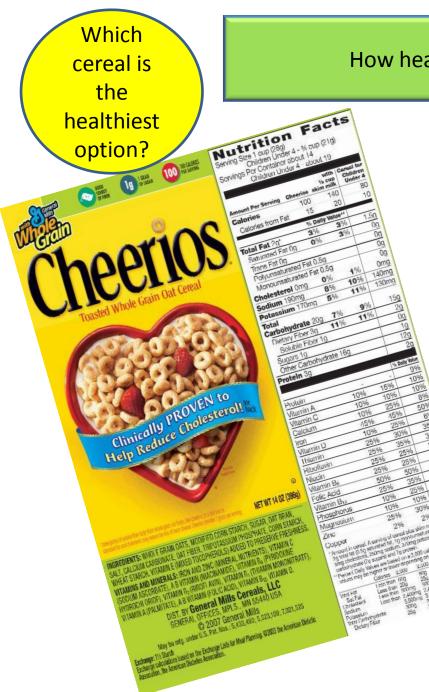

| Serving Size 1 Bow                                          |        |          |              |             |
|-------------------------------------------------------------|--------|----------|--------------|-------------|
| Servings Per Conta                                          | iner 1 | 0        |              |             |
| An ount Per Serving                                         |        |          |              |             |
| Calories 290                                                | -      | Calorie  | s from       | Fat 110     |
| 0                                                           |        |          | 5.0          | all; Value  |
| Total Fat 13g                                               |        | 19%      |              |             |
| Saturated Fat 3.5g                                          |        | 17%      |              |             |
| Cholesterol Omg                                             |        | 0%       |              |             |
| Sodium 260mg                                                |        |          |              | 11%         |
| Total Carbohydra                                            | te 42g | 2        |              | 14%         |
| Dietary Fiber 5g                                            |        |          |              | 20%         |
| Sugars 9g                                                   |        |          |              |             |
| Protein 7g                                                  |        |          |              |             |
|                                                             |        |          |              |             |
| Vitamin A 0%                                                |        |          | Vitamin C 0% |             |
| Calcium 2%                                                  | •      |          | Iron 6%      |             |
| "Percent Daily/Values are by<br>galees maybe higher or loss |        |          | calorie a    |             |
| Total Fat                                                   |        | Less Ban |              | 309         |
| Saturated Fat                                               |        | Less tim |              | 25g         |
| Cloter to I                                                 |        | Less Bas |              |             |
| Sodian                                                      |        | ress par |              | 2,600ng     |
| Total Carbolydrafe<br>Distany Fiber                         |        |          | 300)<br>250  | 375g<br>30g |